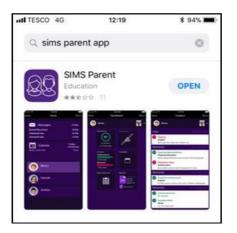

### How to Download the App:

The app is free to download and can be used on both iPhone and Android devices.

- 1. Open the Apple store or Play store on your mobile device.
- 2. Search 'SIMS Parent app' and select SIMS Parent by Capita PLC.