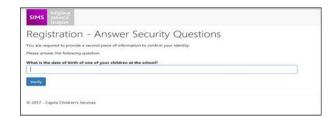

- 5. Complete the registration form and log in process to authorise your SIMS Parent app account.
- 6. You will then be asked for an invitation code. This code will be given to you in your invitation email.
- 7. If your invitation code is not already filled in, please input the invitation code from the email.
- 8. Enter the date of birth for one of your children attending the school. This information is merely for security purposes and will not be used by the app.

9. Click verify and complete your registration.