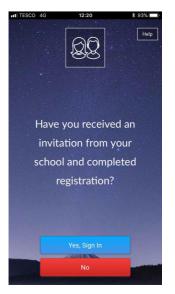

# 'How to' Guide: Registering and Installing the SIMS Parent App

- 3. Click install to download the app
- 4. Once installed, open the app on your device.
- 5. You will be asked 'Have you received an invitation from your school and completed registration?' Click yes