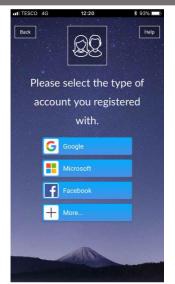

of your children attending the school. This information is merely for security purposes and will not be used by the app.



9. Click verify and complete your registration.

### How to Download the App:

The app is free to download and can be used on both iPhone and Android devices.

- 1. Open the Apple store or Play store on your mobile device.
- 2. Search 'SIMS Parent app' and select SIMS Parent by Capita PLC.



# 'How to' Guide: Registering and Installing the SIMS Parent App



- 3. Click install to download the app
- 4. Once installed, open the app on your device.
- 5. You will be asked 'Have you received an invitation from your school and completed registration?' Click yes



6. Sign in with your registered account.



# 'How to' Guide: Registering and Installing the SIMS Parent App